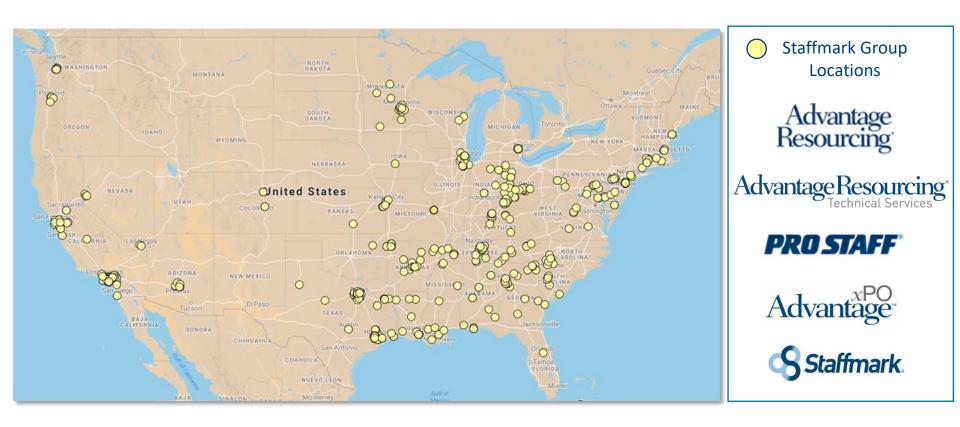

# Staffmark Group National Footprint

- National, regional, & local presence
- Operate over 400 company-owned Branch, On-Site Workforce Solutions, and Cost Per Unit On-Site locations in 38 states

# Who We Are

**ClearlyRated®** 

Legacy brands founded in 1969, 1970, and 1982 One of the top commercial staffing companies in the United States
Combined – over 400+ Branch and On-Site locations nationwide