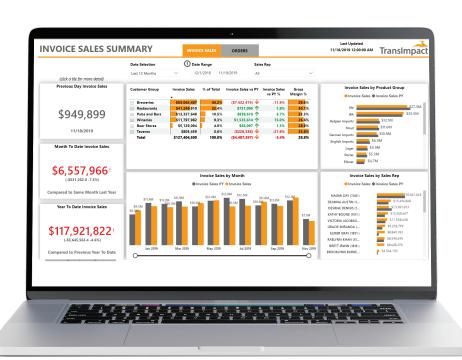

## **Business Impact Analytics**

Our specialized tools and analytics solutions enable our clients to make faster and better decisions. Custom dashboards allow you to visualize the critical information and KPIs relevant to your business. Go high-level or quickly drill down to view reports like product sales that are up or down. Identify where you're holding excess inventory or experiencing costly shipping delays. We provide real-time insight from your critical data sources.