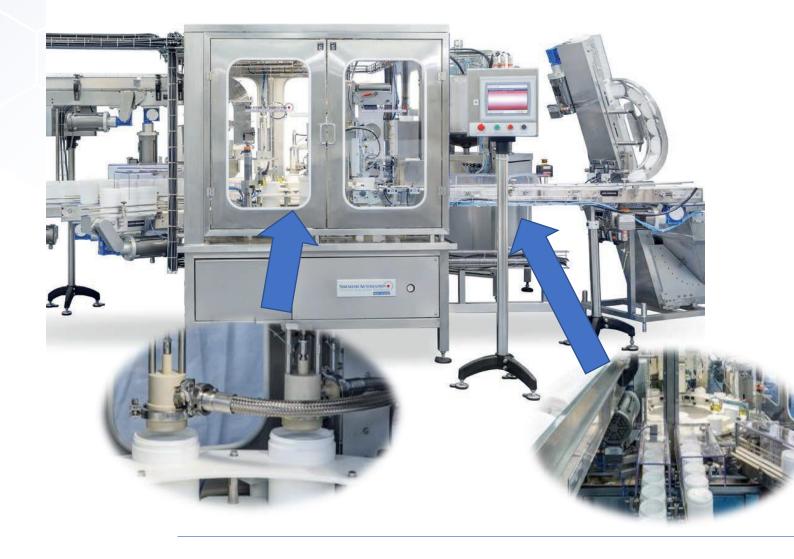

## Manufacturing

We invested in state-of-the-art equipment to manufacture our Easy Pro line of wipes.

### **XPANDER**

- Specifically designed for round, nonwoven wipes in round and/or oval, and/or conical canisters.
- Features automatic canisters and lidsfeeding, filling, closing, sealing.
- Allows for capping, smart quality control, discharging and can wipes loading.
- Produces 30-35 products per minute throughput.